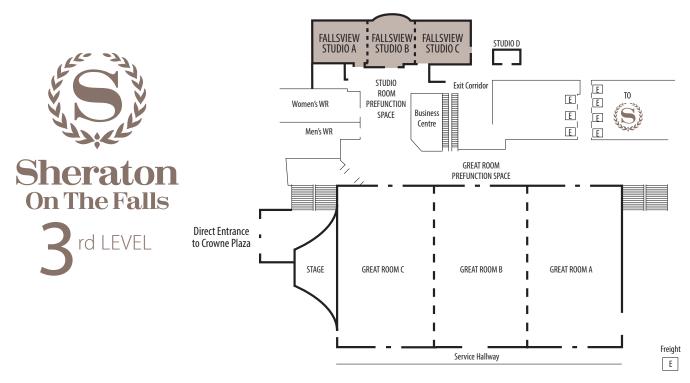

## FALLSVIEW STUDIO ROOMS

| ROOM                    | DIMENSIONS                            | THEATRE             | CLASSROOM | HOLLOW SQ. | RECEPTION | BANQUET | <b>BOOTH</b> (8X10) | <b>BOOTH</b> (10X10) |
|-------------------------|---------------------------------------|---------------------|-----------|------------|-----------|---------|---------------------|----------------------|
| Fallsview Studio ABC    | 95 x 27 = 2565 sq.ft.                 | 160                 | 120       | -          | 200       | 168     | -                   | -                    |
| Fallsview Studio A      | $34 \times 26 = 884 \text{ sq.ft.}$   | 60                  | 36        | 22         | 80        | 60      | -                   | -                    |
| Fallsview Studio B      | $27 \times 27 = 729 \text{ sq.ft.}$   | 40                  | 24        | 18         | 60        | 36      | -                   | -                    |
| Fallsview Studio C      | $34 \times 26 = 884 \text{ sq.ft.}$   | 60                  | 36        | 22         | 80        | 60      | -                   | -                    |
| Studio D                | $15.5 \times 10 = 155 \text{ sq.ft.}$ | Office/Storage Only |           |            |           |         |                     |                      |
| Studio Room Prefunction | 28 x 40 = 1120 sq.ft.                 | -                   | -         | -          | 128       | -       | -                   | -                    |