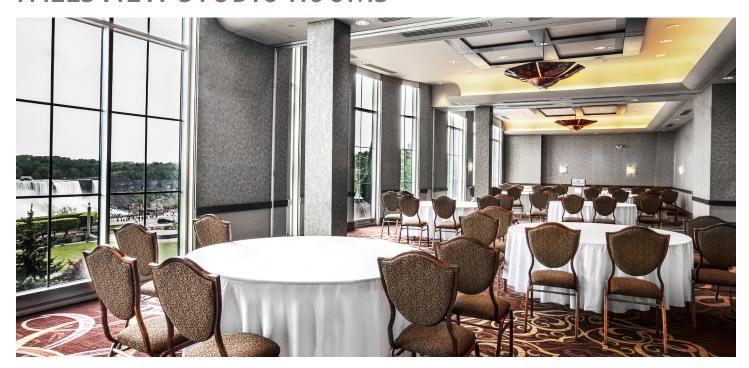

## FALLSVIEW STUDIO ROOMS

| ROOM                    | DIMENSIONS                            | THEATRE             | CLASSROOM | HOLLOW SQ. | RECEPTION | BANQUET | <b>BOOTH</b> (8X10) | <b>BOOTH</b> (10X10) |
|-------------------------|---------------------------------------|---------------------|-----------|------------|-----------|---------|---------------------|----------------------|
| Fallsview Studio ABC    | 95 x 27 = 2565 sq.ft.                 | 160                 | 120       | -          | 200       | 168     | -                   | -                    |
| Fallsview Studio A      | $34 \times 26 = 884 \text{ sq.ft.}$   | 60                  | 36        | 22         | 80        | 60      | -                   | -                    |
| Fallsview Studio B      | $27 \times 27 = 729 \text{ sq.ft.}$   | 40                  | 24        | 18         | 60        | 36      | -                   | -                    |
| Fallsview Studio C      | $34 \times 26 = 884 \text{ sq.ft.}$   | 60                  | 36        | 22         | 80        | 60      | -                   | -                    |
| Studio D                | $15.5 \times 10 = 155 \text{ sq.ft.}$ | Office/Storage Only |           |            |           |         |                     |                      |
| Studio Room Prefunction | 28 x 40 = 1120 sq.ft.                 | -                   | -         | -          | 128       | -       | -                   | -                    |