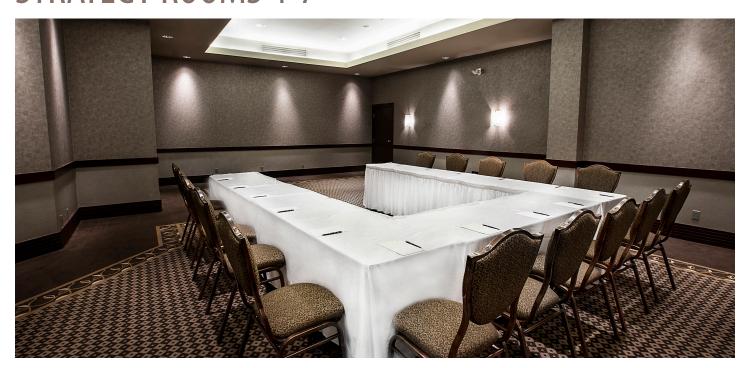

## STRATEGY ROOMS 4-7

| ROOM              | DIMENSIONS                           | THEATRE             | CLASSROOM | HOLLOW SQ. | RECEPTION | BANQUET |
|-------------------|--------------------------------------|---------------------|-----------|------------|-----------|---------|
| Strategy Room 4   | 12.5 x 9 = 113 sq.ft.                | Office/Storage Only |           |            |           |         |
| Strategy Room 5   | $38 \times 26 = 988 \text{ sq.ft.}$  | 55                  | 40        | 30         | 85        | 60      |
| Strategy Room 6   | $21 \times 19 = 399 \text{ sq.ft.}$  | 20                  | 18        | 12         | 30        | 24      |
| Strategy Room 7   | $30 \times 37 = 1110 \text{ sq.ft.}$ | 80                  | 58        | 24         | 85        | 72      |
| Prefunction Space | $28 \times 40 = 1120 \text{ sq.ft.}$ | -                   | -         | -          | 300       | -       |