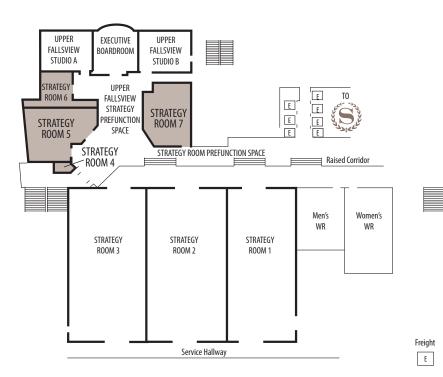

## STRATEGY ROOMS 4-7

| ROOM              | DIMENSIONS                           | THEATRE             | CLASSROOM | HOLLOW SQ. | RECEPTION | BANQUET |
|-------------------|--------------------------------------|---------------------|-----------|------------|-----------|---------|
| Strategy Room 4   | 12.5 x 9 = 113 sq.ft.                | Office/Storage Only |           |            |           |         |
| Strategy Room 5   | $38 \times 26 = 988 \text{ sq.ft.}$  | 55                  | 40        | 30         | 85        | 60      |
| Strategy Room 6   | $21 \times 19 = 399 \text{ sq.ft.}$  | 20                  | 18        | 12         | 30        | 24      |
| Strategy Room 7   | $30 \times 37 = 1110 \text{ sq.ft.}$ | 80                  | 58        | 24         | 85        | 72      |
| Prefunction Space | $28 \times 40 = 1120 \text{ sq.ft.}$ | -                   | -         | -          | 300       | -       |